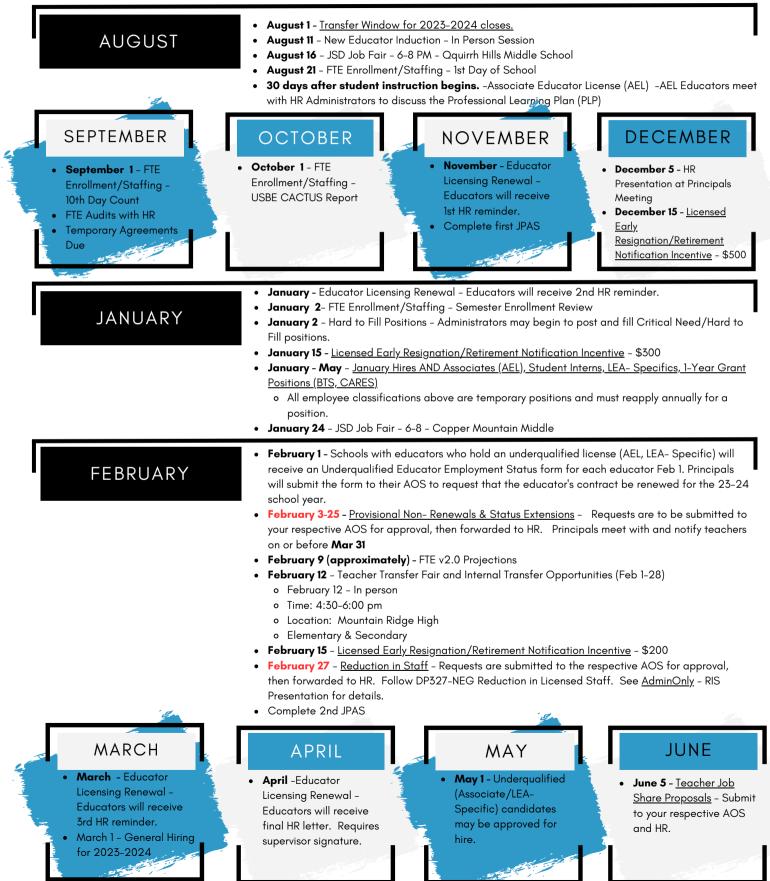

## Human Resources U Critical Dates

| Month     | Professional License                                                                                                                                                                                                                           | Associate/LEA Specific License                                                                                                                                                                                                                                                                                                         | Other                                                                                                                                                                                                                                                                                                                                                                                                                                                                                                                                                                                                                                                                                                                      |
|-----------|------------------------------------------------------------------------------------------------------------------------------------------------------------------------------------------------------------------------------------------------|----------------------------------------------------------------------------------------------------------------------------------------------------------------------------------------------------------------------------------------------------------------------------------------------------------------------------------------|----------------------------------------------------------------------------------------------------------------------------------------------------------------------------------------------------------------------------------------------------------------------------------------------------------------------------------------------------------------------------------------------------------------------------------------------------------------------------------------------------------------------------------------------------------------------------------------------------------------------------------------------------------------------------------------------------------------------------|
| August    |                                                                                                                                                                                                                                                | • 30 days after student instruction beginsAssociate<br>Educator License (AEL) -AEL Educators meet with HR<br>Administrators to discuss the Professional Learning<br>Plan (PLP)                                                                                                                                                         | <ul> <li>August 1 - Transfer Window for 2023-2024 closes.</li> <li>August 11 - New Educator Induction - In Person Session</li> <li>August 16 - JSD Job Fair - 6-8 PM - Qquirrh Hills Middle School</li> <li>August 21 - FTE Enrollment/Staffing - 1st Day of School</li> </ul>                                                                                                                                                                                                                                                                                                                                                                                                                                             |
| September |                                                                                                                                                                                                                                                |                                                                                                                                                                                                                                                                                                                                        | <ul> <li>September 1 - FTE Enrollment/Staffing - 10th Day Count</li> <li>FTE Audits with HR</li> <li>Temporary Agreements Due</li> </ul>                                                                                                                                                                                                                                                                                                                                                                                                                                                                                                                                                                                   |
| October   |                                                                                                                                                                                                                                                |                                                                                                                                                                                                                                                                                                                                        | <b>October 1</b> - FTE Enrollment/Staffing - USBE CACTUS Report                                                                                                                                                                                                                                                                                                                                                                                                                                                                                                                                                                                                                                                            |
| November  | • November - Educator<br>Licensing Renewal -<br>Educators will receive 1st<br>HR reminder.                                                                                                                                                     |                                                                                                                                                                                                                                                                                                                                        | Complete first JPAS                                                                                                                                                                                                                                                                                                                                                                                                                                                                                                                                                                                                                                                                                                        |
| December  |                                                                                                                                                                                                                                                |                                                                                                                                                                                                                                                                                                                                        | <ul> <li>December 5 - HR Presentation at Principals Meeting</li> <li>December 15 - Licensed Early Resignation/Retirement Notification<br/>Incentive - \$500</li> </ul>                                                                                                                                                                                                                                                                                                                                                                                                                                                                                                                                                     |
| January   | • January - Educator<br>Licensing Renewal -<br>Educators will receive 2nd<br>HR reminder.                                                                                                                                                      | <ul> <li>January - May - January Hires AND Associates (AEL),<br/>Student Interns, LEA- Specifics, 1-Year Grant<br/>Positions (BTS, CARES)</li> <li>All employee classifications above are temporary<br/>positions and must reapply annually for a<br/>position.</li> </ul>                                                             | <ul> <li>January 2- FTE Enrollment/Staffing - Semester Enrollment Review</li> <li>January 2 - Hard to Fill Positions - Administrators may begin to post and fill<br/>Critical Need/Hard to Fill positions.</li> <li>January 15 - Licensed Early Resignation/Retirement Notification Incentive -<br/>\$300</li> <li>January 24 - JSD Job Fair - 6-8 - Copper Mountain Middle</li> </ul>                                                                                                                                                                                                                                                                                                                                     |
| February  | • February 3-25 - Provisional<br>Non- Renewals & Status<br>Extensions - Requests are<br>to be submitted to your<br>respective AOS for<br>approval, then forwarded<br>to HR. Principals meet with<br>and notify teachers on or<br>before Mar 31 | • <b>February 1</b> - Schools with educators who hold an<br>underqualified license (AEL, LEA- Specific) will receive<br>an Underqualified Educator Employment Status form<br>for each educator Feb 1. Principals will submit the<br>form to their AOS to request that the educator's<br>contract be renewed for the 23-24 school year. | <ul> <li>February 9 (approximately) - FTE v2.0 Projections</li> <li>February 12 - Teacher Transfer Fair and Internal Transfer Opportunities<br/>(Feb 1-28)         <ul> <li>February 12 - In person</li> <li>Time: 4:30-6:00 pm</li> <li>Location: Mountain Ridge High</li> <li>Elementary &amp; Secondary</li> </ul> </li> <li>February 15 - Licensed Early Resignation/Retirement Notification Incentive         <ul> <li>\$200</li> </ul> </li> <li>February 27 - <u>Reduction in Staff</u> - Requests are submitted to the respective AOS for approval, then forwarded to HR. Follow DP327-NEG Reduction in Licensed Staff. See <u>AdminOnly</u> - RIS Presentation for details.</li> </ul> <li>Complete 2nd JPAS</li> |
| March     | • <b>March</b> - Educator Licensing<br>Renewal - Educators will<br>receive 3rd HR reminder.                                                                                                                                                    |                                                                                                                                                                                                                                                                                                                                        | • March 1 - General Hiring for 2023-2024                                                                                                                                                                                                                                                                                                                                                                                                                                                                                                                                                                                                                                                                                   |
| April     | • <b>April</b> -Educator Licensing<br>Renewal - Educators will<br>receive final HR letter.<br>Requires supervisor<br>signature.                                                                                                                |                                                                                                                                                                                                                                                                                                                                        |                                                                                                                                                                                                                                                                                                                                                                                                                                                                                                                                                                                                                                                                                                                            |
| Мау       |                                                                                                                                                                                                                                                | • <b>May 1</b> - Underqualified (Associate/LEA-Specific) candidates may be approved for hire.                                                                                                                                                                                                                                          |                                                                                                                                                                                                                                                                                                                                                                                                                                                                                                                                                                                                                                                                                                                            |
| lune      |                                                                                                                                                                                                                                                |                                                                                                                                                                                                                                                                                                                                        | • June 5 - Teacher Job Share Proposals - Submit to your respective AOS and                                                                                                                                                                                                                                                                                                                                                                                                                                                                                                                                                                                                                                                 |

• June 5 - Teacher Job Share Proposals - Submit to your respective AOS and HR.